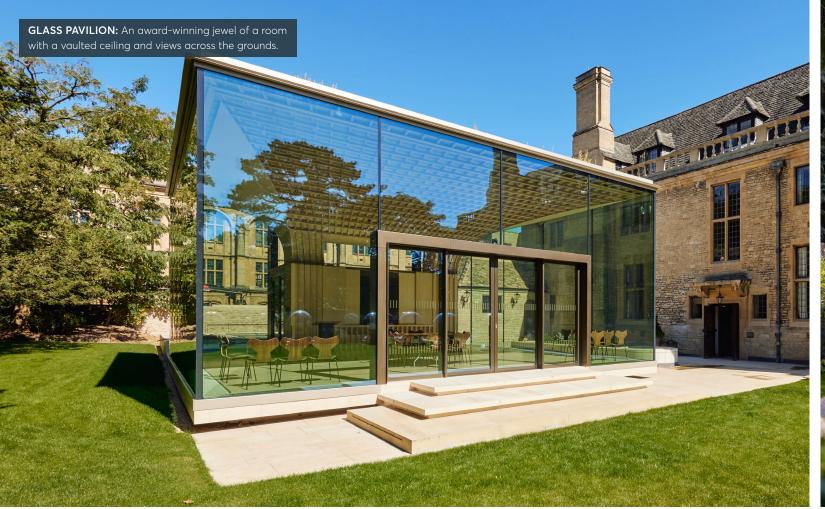

### Room layout styles and capacities

Please speak to us about your requirements.

| Room                      | Theatre | Meal - Rounds | Meal - Banquet | Classroom | Boardroom | Reception | Cabaret | Length | Width | Floor Area                |
|---------------------------|---------|---------------|----------------|-----------|-----------|-----------|---------|--------|-------|---------------------------|
| Conference Hall           | 280     | N/A           | N/A            | 120       | 56        | 300       | 132     | 23m    | 10.3m | <b>237</b> m <sup>2</sup> |
| Conference Hall East/West | 72      | N/A           | N/A            | 40        | 24        | N/A       | 36      | 6.1m   | 10.3m | 63m²                      |
| Conference Hall Middle    | 126     | N/A           | N/A            | 40        | 32        | N/A       | 48      | 10m    | 10.3m | 103m²                     |
| McCall MacBain Hall       | 200     | 100           | 150            | 84        | 50        | 200       | 64      | 21m    | 9.2m  | 189m²                     |
| Reception Room            | 40      | N/A           | N/A            | N/A       | N/A       | 50        | N/A     | 9.8m   | 6.3m  | 62m²                      |
| Beit Room                 | 60      | 48            | 60             | 40        | 30        | 60        | 40      | 11.6m  | 5.9m  | 70m²                      |
| Glass Pavilion            | 50      | 35            | 36             | 36        | 28        | 50        | N/A     | 10m    | 6.3m  | 63m²                      |