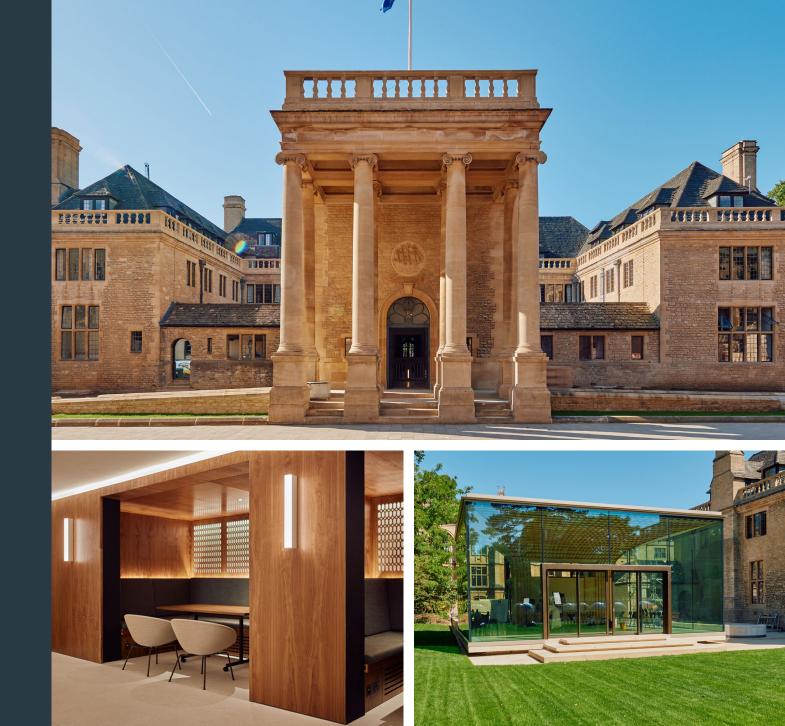

# RHODES HOUSE

A historic Oxford venue for the 21st Century

Since 1929, Rhodes House has been an Oxford landmark, a historic Grade II\* listed venue in the heart of the city.

Today, it is home to a variety of function spaces unfolding seemlessly within the building; a blend of old and new, historic and modern, richly detailed and technologically advanced.

Our traditional dining hall and reception rooms, brand new conference centre, beautiful gardens, and 34 ensuite bedrooms create a unique backdrop for guests to collaborate and socialise.

#### A place to meet and enjoy

For nearly 100 years, Rhodes House has been a place for people to meet, to think, to enjoy. It is a place to come together for discussions, celebrations, delicious food and a welcoming environment.