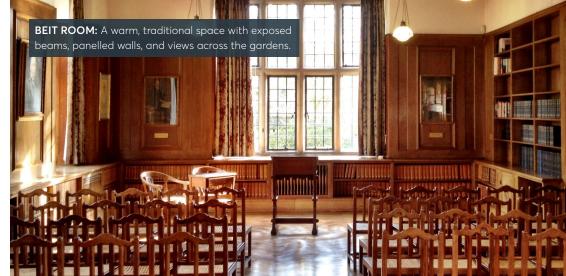

### Room layout styles and capacities

Please speak to us about your requirements.

| Room                      | Theatre | Meal - Rounds | Meal - Banquet | Classroom | Boardroom | Reception | Cabaret | Length | Width | Floor Area                |
|---------------------------|---------|---------------|----------------|-----------|-----------|-----------|---------|--------|-------|---------------------------|
| Conference Hall           | 280     | N/A           | N/A            | 120       | 56        | 300       | 132     | 23m    | 10.3m | <b>237</b> m <sup>2</sup> |
| Conference Hall East/West | 72      | N/A           | N/A            | 40        | 24        | N/A       | 36      | 6.1m   | 10.3m | 63m²                      |
| Conference Hall Middle    | 126     | N/A           | N/A            | 40        | 32        | N/A       | 48      | 10m    | 10.3m | 103m²                     |
| McCall MacBain Hall       | 200     | 100           | 150            | 84        | 50        | 200       | 64      | 21m    | 9.2m  | 189m²                     |
| Reception Room            | 40      | N/A           | N/A            | N/A       | N/A       | 50        | N/A     | 9.8m   | 6.3m  | 62m²                      |
| Beit Room                 | 60      | 48            | 60             | 40        | 30        | 60        | 40      | 11.6m  | 5.9m  | 70m²                      |
| Glass Pavilion            | 50      | 35            | 36             | 36        | 28        | 50        | N/A     | 10m    | 6.3m  | 63m²                      |