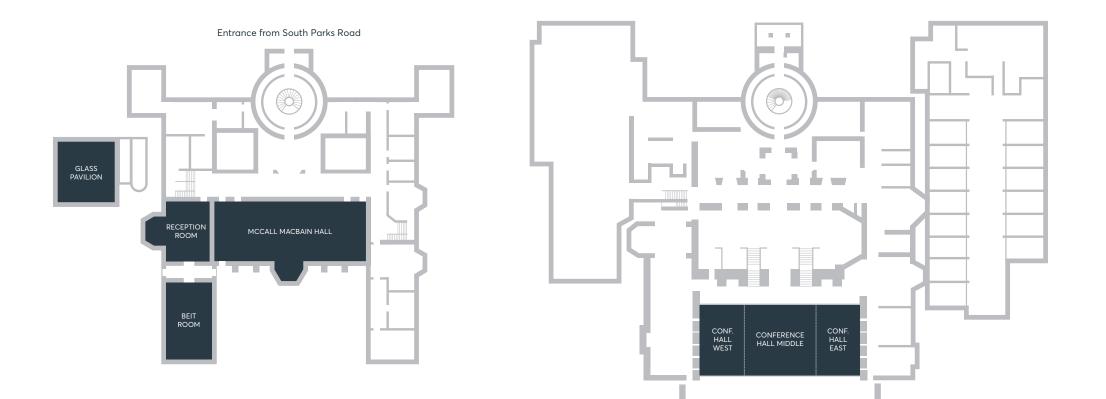

### Room layout styles and capacities

Please speak to us about your requirements.

| Room                      | Theatre | Meal - Rounds | Meal - Banquet | Classroom | Boardroom | Reception | Cabaret | Length | Width | Floor Area                |
|---------------------------|---------|---------------|----------------|-----------|-----------|-----------|---------|--------|-------|---------------------------|
| Conference Hall           | 280     | N/A           | N/A            | 120       | 56        | 300       | 132     | 23m    | 10.3m | <b>237</b> m <sup>2</sup> |
| Conference Hall East/West | 72      | N/A           | N/A            | 40        | 24        | N/A       | 36      | 6.1m   | 10.3m | 63m²                      |
| Conference Hall Middle    | 126     | N/A           | N/A            | 40        | 32        | N/A       | 48      | 10m    | 10.3m | 103m²                     |
| McCall MacBain Hall       | 200     | 100           | 150            | 84        | 50        | 200       | 64      | 21m    | 9.2m  | 189m²                     |
| Reception Room            | 40      | N/A           | N/A            | N/A       | N/A       | 50        | N/A     | 9.8m   | 6.3m  | 62m²                      |
| Beit Room                 | 60      | 48            | 60             | 40        | 30        | 60        | 40      | 11.6m  | 5.9m  | 70m²                      |
| Glass Pavilion            | 50      | 35            | 36             | 36        | 28        | 50        | N/A     | 10m    | 6.3m  | 63m²                      |

#### Function room floor plans

**Ground Floor** 

Lower Ground Floor