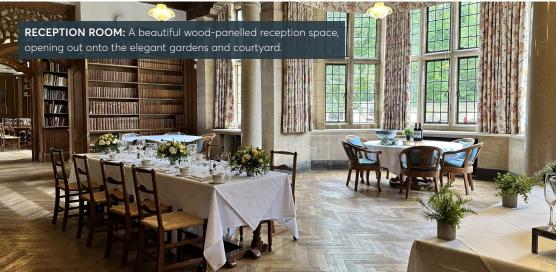

### Room layout styles and capacities

Please speak to us about your requirements.

| Room                      | Theatre | Meal - Rounds | Meal - Banquet | Classroom | Boardroom | Reception | Cabaret | Length | Width | Floor Area                |
|---------------------------|---------|---------------|----------------|-----------|-----------|-----------|---------|--------|-------|---------------------------|
| Conference Hall           | 280     | N/A           | N/A            | 120       | 56        | 300       | 132     | 23m    | 10.3m | <b>237</b> m <sup>2</sup> |
| Conference Hall East/West | 72      | N/A           | N/A            | 40        | 24        | N/A       | 36      | 6.1m   | 10.3m | 63m²                      |
| Conference Hall Middle    | 126     | N/A           | N/A            | 40        | 32        | N/A       | 48      | 10m    | 10.3m | 103m²                     |
| McCall MacBain Hall       | 200     | 100           | 150            | 84        | 50        | 200       | 64      | 21m    | 9.2m  | 189m²                     |
| Reception Room            | 40      | N/A           | N/A            | N/A       | N/A       | 50        | N/A     | 9.8m   | 6.3m  | 62m²                      |
| Beit Room                 | 60      | 48            | 60             | 40        | 30        | 60        | 40      | 11.6m  | 5.9m  | 70m²                      |
| Glass Pavilion            | 50      | 35            | 36             | 36        | 28        | 50        | N/A     | 10m    | 6.3m  | 63m²                      |