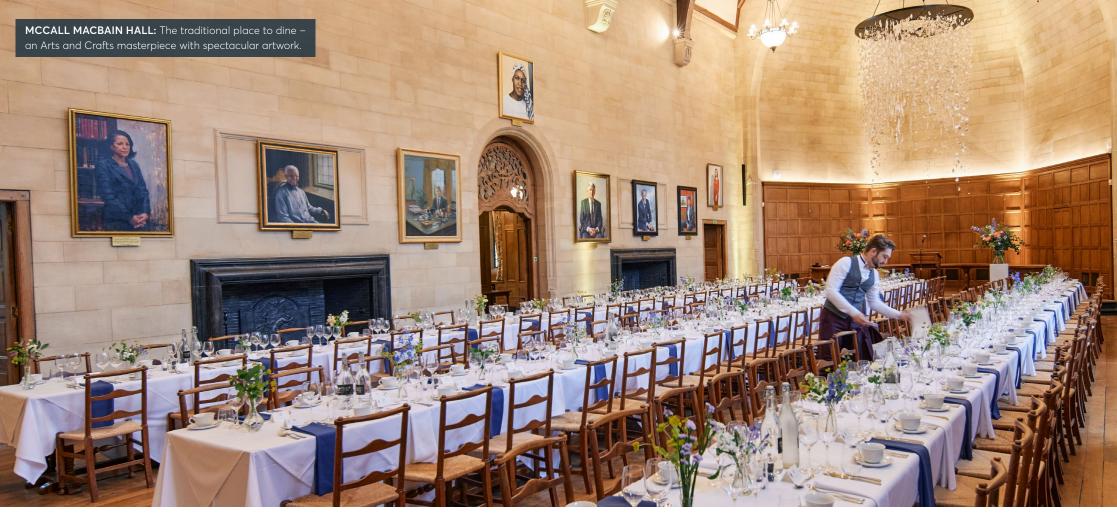

### Room layout styles and capacities

Please speak to us about your requirements.

| Room                      | Theatre | Meal - Rounds | Meal - Banquet | Classroom | Boardroom | Reception | Cabaret | Length | Width | Floor Area                |
|---------------------------|---------|---------------|----------------|-----------|-----------|-----------|---------|--------|-------|---------------------------|
| Conference Hall           | 280     | N/A           | N/A            | 120       | 56        | 300       | 132     | 23m    | 10.3m | <b>237</b> m <sup>2</sup> |
| Conference Hall East/West | 72      | N/A           | N/A            | 40        | 24        | N/A       | 36      | 6.1m   | 10.3m | 63m²                      |
| Conference Hall Middle    | 126     | N/A           | N/A            | 40        | 32        | N/A       | 48      | 10m    | 10.3m | 103m²                     |
| McCall MacBain Hall       | 200     | 100           | 150            | 84        | 50        | 200       | 64      | 21m    | 9.2m  | 189m²                     |
| Reception Room            | 40      | N/A           | N/A            | N/A       | N/A       | 50        | N/A     | 9.8m   | 6.3m  | 62m²                      |
| Beit Room                 | 60      | 48            | 60             | 40        | 30        | 60        | 40      | 11.6m  | 5.9m  | 70m²                      |
| Glass Pavilion            | 50      | 35            | 36             | 36        | 28        | 50        | N/A     | 10m    | 6.3m  | 63m²                      |